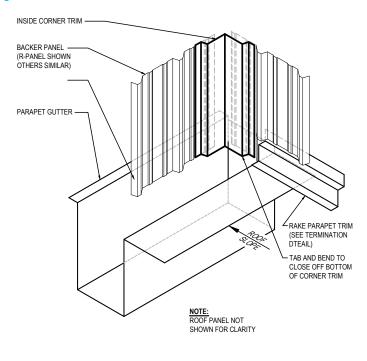

### PARAPET GUTTER - BACKER PANEL

UNIERSAL PARAPET GUTTER BACK PANEL FINISH DETAIL
SEE PARAPET GUTTER DETAIL FOR PANEL CLOSURE REQUIREMENTS

EK7061

#### **Detailer Notes:**

 DETAIL DJ7261 & EK7061 ARE THE SAME DETAIL. THE DUPLICATION IS TO GET THE DETAILS IN ORDER WITH RESPECTIVE PANEL SYSTEMS. THIS DETAIL IS USED WITH THE TRAPEZOIDAL AND VERTICAL RIB ROOF SYSTEM.